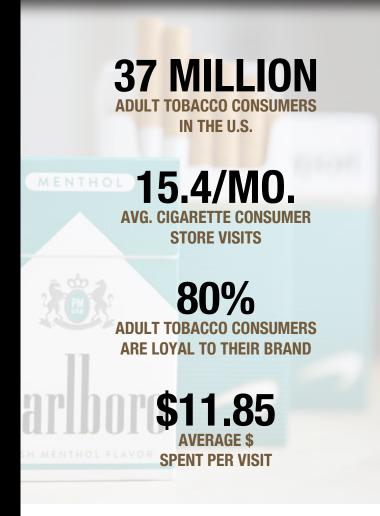

## NRS HELPS YOU MAKE MORE \$\$!

GET THE SAME TOBACCO BUYDOWNS AS LARGER CHAIN STORES

## \*\*TOBACCO SALES & REBATES PROGRAM\*

NRS submits your POS scan data, and you get paid monthly by tobacco manufacturers for your tobacco sales. You do nothing(!) - and get buydown promotions. Plus, you get back up to  $10\phi$  per carton, based upon your sales volume, which helps cover your scan data processing fee.