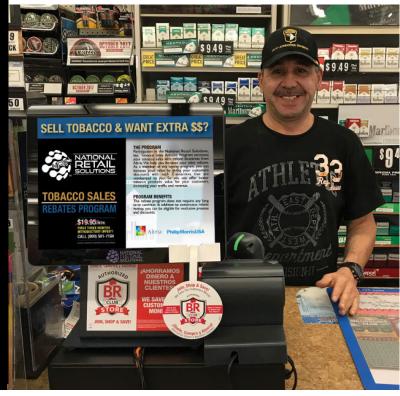

## \*\*TOBACCO SALES & REBATES PROGRAM\*

NRS submits your POS scan data, and you get paid monthly by tobacco manufacturers for your tobacco sales. You do nothing(!) - and get buydown promotions. Plus, you get back up to  $10\phi$  per carton, based upon your sales volume, which helps cover your scan data processing fee.

STARTING \$19.95/MTH\*\*
CALL (800) 501-7184

No long term contract required

Don't yet have a Philip Morris account? To set up your account, call (866) 928-3510

\*All tobacco sales and rebate programs are operated and maintained by tobacco manufacturers. Eligibility for the programs and all terms are determined by each manufacturer. For terms, contact the tobacco manufacturers.